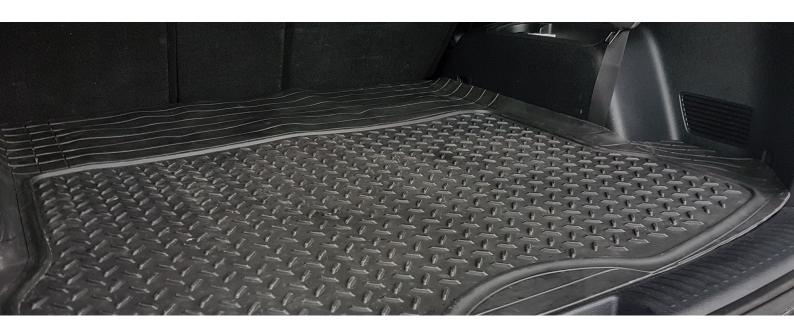

### **APPLICATIONS**

Ideal as a boot liner

#### **FEATURES**

- Approx. 4mm thick
- Protects your carpet Non-slip surface PVC rubber

- Can be cut easily to custom fit Easy to remove for cleaninge

Indoor Use

Approx.

\*Guaranteed against failure from manufacturing